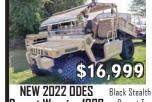

M TRAILER,

#### LAWN MOWERS, **CHAIN SAWS** & GARDENING **EQUIPMENT**, LAWN CARE.

(\$6 for two weeks)

RIDING MOWER AND MOWER PULL BEHIND TRAILER. \$445 or sell 615-417-0408. seperate. Delivery available.06/29

**GREENWORKS 8.5 ELEC-**TRIC 11 CULTIVATOR, good for small jobs. \$120. Can send pictures and deliver 270-586-1639 text or call. 05/25

JOHN DEERE STZ 38 yellow deck riding mower, runs and cuts great. Has leaf bagging attachment. \$750, 615-336-5317

TORO 21" self propelled mower. \$125. 615-336-5317

#### LIVESTOCK, FARM **ANIMALS, SUPPLIES**

10 LAYING HENS. 1 year old. Golden Comets. Brown egg lavers, \$80 for all, \$10 each. 615-822-3317 leave message. 07/27

WOODEN **BROODER** BOX, handmade and sturdy. 39" L x 23" W x 22" D x 38"H including legs. \$100. 615-481-4787 07/13





**Desert Warrior 1000** or Desert Tan



**NEW 2022 BENNCHE** Path Cross 650I ATV

# 1 FUNGYGLES BUY = SELL = TRADE = PARTS = REPAIR = PICKUP/DELIVERY

5776 EAST DIVISION • MT JULIET, TN • 615-889-6000

MOTORCYCLES = ATV = UTV = SCOOTERS = DIRT BIKES = GO CARTS

Open Tues - Sat flam-7pm • ½ mile west of Hwy 109 • ½ mile from 1-40



**NEW 2022 ODES** Junale Cross 800cc LT-5 Blue, Black, Camo



NEW 2022 ODES JunaleCross ST 800cc 2 seater



2022 NEW Massimo Desert Cross Warrior 800



**NEW 2021 ODES** Sport Cross 1000 ЦΤУ

**RESTORE WASHED OUT** 

**GRAVEL DRIVEWAYS** 

615-715-8431

CAGE/COOP animals or poultry, wooden, free-standing or attach to wall. 6 ft x 25" D x 21 1/2" H. \$100, 615-481-4787 07/13

Like us on Facebook

(6) CAYUGA DUCKS. 2 male, 2 female, 2 babies. Still laying. \