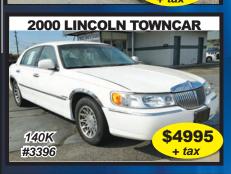

3rd row seat, leather,

208K miles

#3394

2006 DODGE DURANGO 4x4

ONE YEAR OLD LAYING HENS, laying daily, some are Black Cochin, Buff Cochin, Buff Orpingtons, black Austrolop, (2) one year old Black Austrolop roosters. Hens \$15 each. Roosters \$10 each, 615-633-5163 tfn