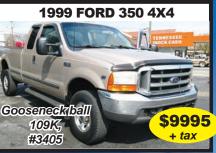

3rd row seat, leather,

208K miles

#3394

2006 DODGE DURANGO 4x4

ONE YEAR OLD LAYING HENS, laying daily, some are Black Cochin, Buff Cochin, Buff Orpingtons, black Austrolop, (2) one year old Black Austrolop roosters. Hens \$15 each. Roosters \$10 each, 615-633-5163 tfn