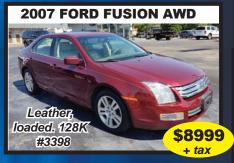

3rd row seat, leather,

208K miles

#3394

2006 DODGE DURANGO 4x4

ONE YEAR OLD LAYING HENS, laying daily, some are Black Cochin, Buff Cochin, Buff Orpingtons, black Austrolop, (2) one year old Black Austrolop roosters. Hens \$15 each. Roosters \$10 each, 615-633-5163 tfn