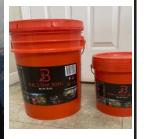

# 100 % Vitamins & Minerals

Replenishes Deer From Rut Activity.

Gives Doe what they need during Pregnancy.

Helps Maintain a healthy Deer Herd.

Tested by The University of Kentucky and Proven to Build Bone Mass, Improve Blood Flow in all Herbivores.

Start your Mineral Lick with 2 buckets Feb-March.

Replenish with 1 bucket in May and 1 bucket in August.

Price is \$55 (5 gallon bucket) • \$25 (2.5 gallon bucket.)

Price is \*55 (3 gailon ducket) • \*25 (2.3 gailon ducket.)

Build Tha Bone recommends 1 site per 50-75 acres

615-517-0848

VIEW THE TRADER ON YOUR DESKTOP, LAPTOP, TABLET OR PHONE!

SUBMIT YOUR CLASSIFIED ADS OR BUSINESS CARD ADS AND MAKE PAYMENT USING OUR SIMPLE ONLINE FORM!