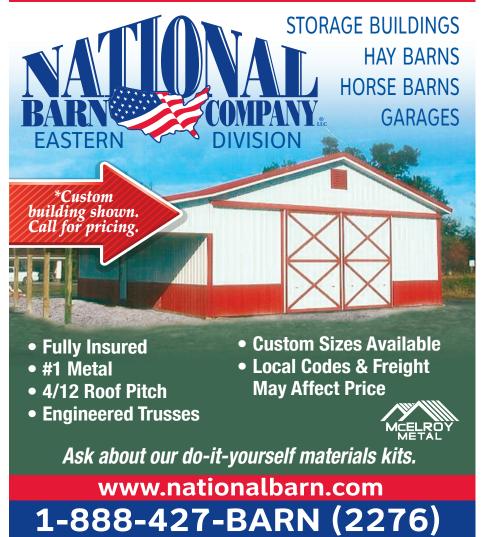

(6) TOBACCO SCAFFOLD WAGONS for sale. Call for price. 615-388-2164 09/09

5' X 8' TRAILER made from rear of F-150 pickup. Call for price and info. 615-856-8561 08/19

NATIONAL BARN COMPANY. Metal buildings and more. 1-888-427-2276 www.nationalbarn.com